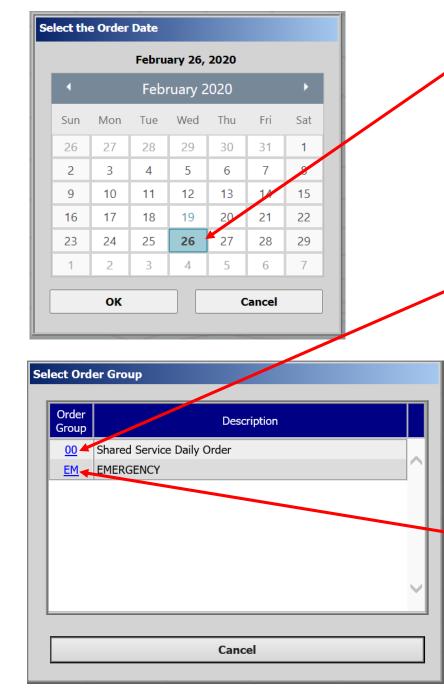

175%

ControlTex

Laundry Business Systems

LBS\*

Select the future date you want the order delivered which coincides with your regular delivery schedule

Orders must be completed by 9am the previous business day

Example: Orders for Monday must be completed by 9am Friday

Next click Order Group "00" Shared Service Daily Order

Note: Order Group "00" will only work on days which coincide with your regular delivery schedule Example: If your regular deliveries are on Mon and Wed, then you can only select those days of the week

The Order Group "EM" Emergency can be used any day Mon – Fri permitting your order has not already been printed by SSS personnel as you may be able to edit your existing order

ControlTex

Laundry Business Systems