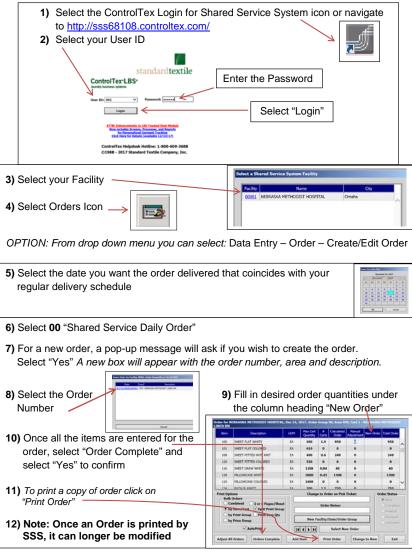

#### Logging In

ControlTex

Laundry Business Systems

LBS\*

Click on the drop-down arrow and select your assigned User ID

Note: the last User ID used is remembered for the next time, otherwise ADMIN is selected by default

Then press "Tab" on your keyboard or click inside the Password field and enter your assigned password

Then press "Enter" on your keyboard or click "Login"

☆ ∅ G 🕘 🖉 http://ctxweb.controltex.com/CTX/APP/Presentation/ 🖉 - 🗗 🖉 ControlTex.LBS 0.9.99 -- 101 👘 🖄 🚺 File Edit View Favorites Tools Help Click on the facility name or number to complete logging in Hide Discontinued Facilitie Now click on the "Orders Data Entry" icon 175% 3 × A ☆ Ø € Tex LBS 0 9 99, 00101 ites Tools Help Texknowlogy | abox Efficiency Optional: From drop down menu you can select: Data Entry -Order – Create/Edit Order 5

175%

ControlTex

Laundry Business Systems

LBS\*

Select the future date you want the order delivered which coincides with your regular delivery schedule

Orders must be completed by 9am the previous business day

Example: Orders for Monday must be completed by 9am Friday

Next click Order Group "00" Shared Service Daily Order

Note: Order Group "00" will only work on days which coincide with your regular delivery schedule Example: If your regular deliveries are on Mon and Wed, then you can only select those days of the week

The Order Group "EM" Emergency can be used any day Mon – Fri permitting your order has not already been printed by SSS personnel as you may be able to edit your existing order

ControlTex

Laundry Business Systems

LBS\*

| No Orders Exist for Facility 00101, Order Group 00 on 3/19/2018.         Do you Wish to Create Orders?             Yes       No                                             | For a new order, a pop-up message will ask<br>if you wish to create the order, select "Yes"<br>A new box will appear with the order<br>number, area and description with the<br>Status of "New" |
|-----------------------------------------------------------------------------------------------------------------------------------------------------------------------------|-------------------------------------------------------------------------------------------------------------------------------------------------------------------------------------------------|
|                                                                                                                                                                             | Click on the order number                                                                                                                                                                       |
| Select Order for Facility 00101, Order Group 00 on 3/19/2018         Order       Area       Description         2018031900101000011       1       METHODIST CARDIO VASCULAR | Cart       Status         1       New                                                                                                                                                           |
| Cancel                                                                                                                                                                      |                                                                                                                                                                                                 |

| ltem             | Description                                                         | UOM | Max Cart<br>Quantity | #<br>Carts | Calculated<br>Order     | Manual<br>Adiustment | New Order | Total<br>Order               |
|------------------|---------------------------------------------------------------------|-----|----------------------|------------|-------------------------|----------------------|-----------|------------------------------|
| 100              | SHEET FLAT WHITE                                                    | EA  | 400                  | 0.44       | 175                     | ٥                    |           | 175                          |
| 118              | PILLOWCASE WHITE                                                    | EA  | 2300                 | 0.09       | 200                     | 0                    |           | 200                          |
| 124              | BATH BLANKET                                                        | EA  | 200                  | 0.4        | 80 -                    | 0                    |           | 80                           |
| 136              | TOWEL BATH (HOSPITALITY)                                            | EA  | 300                  | 0.1        | 30                      | 0                    |           | 30                           |
| 140              | WASHCLOTH                                                           | EA  | 3600                 | 0.17       | 600                     | 0                    |           | 600                          |
| 165              | GOWN PAT LG DIAMOND PRT                                             | EA  | 625                  | 0.13       | 80                      | 0                    |           | 80                           |
|                  |                                                                     |     |                      |            |                         |                      |           |                              |
| nt Opi<br>Bulk   | ions<br>Orders                                                      |     | Change               | e to Oro   | ler on Pick             | Ticket:              |           | er Status                    |
| Bulk             | Orders                                                              |     | Change               |            | der on Pick<br>r Notes: | Ticket:              |           | er Status<br>New<br>Complete |
| Bulk             | Orders<br>ombined 2 or 4 Pages/Shee<br>y Item/Cart Split Print Grou |     | Change               |            |                         | Ticket:              |           | New                          |
| Bulk<br>OC<br>Ob | Orders                                                              |     |                      | Orde       |                         |                      |           | New<br>Complete              |
| Bulk             | Orders<br>ombined 2 or 4 Pages/Shee<br>y Item/Cart Split Print Grou |     |                      | Orde       | r Notes:                |                      |           | New<br>Comple<br>Printer     |

#### Order for METHODIST CARDIO VASCULAR, Mar 19, 2018, Order Group 00, Area 1, Cart 1 - METHODIST CARDIO VASCULAR

| Item   | Description                                                                                                          | UOM | Max Cart<br>Quantity | #<br>Carts | Calculated<br>Order    | Manual<br>Adjustment | New Order | Total<br>Order                                                              |
|--------|----------------------------------------------------------------------------------------------------------------------|-----|----------------------|------------|------------------------|----------------------|-----------|-----------------------------------------------------------------------------|
| 100    | SHEET FLAT WHITE                                                                                                     | EA  | 400                  | 0.38       | 175                    | -25                  |           | 150                                                                         |
| 118    | PILLOWCASE WHITE                                                                                                     | EA  | 2300                 | 0.09       | 200                    | 0                    |           | 200                                                                         |
| 124    | BATH BLANKET                                                                                                         | EA  | 200                  | 0.3        | 80                     | -20                  |           | 60                                                                          |
| 136    | TOWEL BATH (HOSPITALITY)                                                                                             | EA  | 300                  | 0.17       | 30                     | 20                   | -         | 50                                                                          |
| 140    | WASHCLOTH                                                                                                            | EA  | 3600                 | 0.17       | 600                    | 0                    | 300       | 600                                                                         |
| 165    | GOWN PAT LG DIAMOND PRT                                                                                              | EA  | 625                  | 0.13       | 80                     | 0                    |           | 80                                                                          |
|        |                                                                                                                      |     |                      |            |                        |                      |           |                                                                             |
| int Op |                                                                                                                      |     | Change               | e to Orc   | ler on Pick            | Ticket:              |           | ler Status                                                                  |
| Bulk   | Orders<br>ombined 2 or 4 Pages/Shee<br>y Item/Cart Split Print Grou                                                  |     | Change               |            | ler on Pick            | Ticket:              |           | ler Status<br>New<br>Complete<br>Printed                                    |
| Bulk   | Orders<br>ombined 2 or 4 Pages/Shee<br>y Item/Cart Split Print Grou<br>y Print Group Print Zero Qty<br>y Price Group | P   | New Fa               | Orde       | r Notes:<br>Date/Order | Group                |           | • New<br>Complete                                                           |
| Bulk   | Orders<br>ombined 2 or 4 Pages/Shee<br>y Item/Cart Split Print Grou<br>y Print Group Print Zero Qty                  | P   |                      | Orde       | Notes:                 | Group                |           | <ul> <li>New</li> <li>Complete</li> <li>Printed</li> <li>Shipped</li> </ul> |

If your facility has standing order quantities, those amounts will be automatically applied to the Calculated Order column

If those amounts are applicable, click "Orders Complete" and select "Yes" to confirm

If you would like to change any amounts, or if your Calculated Order amounts are zero key in the desired
order quantities under the column heading "New Order" and the Manual Adjustment column figure will automatically show the added or subtracted amount

When finished, click "Orders Complete" and select "Yes" to confirm

ControlTex

LBS\*

| Item                                                                                                  | Description              | UOM         | Max Cart<br>Quantity | #<br>Carts | Calculated<br>Order | Manual<br>Adjustment | New Order | Total<br>Order               |   |
|-------------------------------------------------------------------------------------------------------|--------------------------|-------------|----------------------|------------|---------------------|----------------------|-----------|------------------------------|---|
| 100                                                                                                   | SHEET FLAT WHITE         | EA          | 400                  | 0.44       | 175                 | O                    |           | 175                          | 1 |
| 118                                                                                                   | PILLOWCASE WHITE         | EA          | 2300                 | 0.09       | 200                 | 0                    |           | 200                          |   |
| 124                                                                                                   | BATH BLANKET             | EA          | 200                  | 0.4        | 80                  | 0                    |           | 80                           |   |
| 136                                                                                                   | TOWEL BATH (HOSPITALITY) | EA          | 300                  | 0.1        | 30                  | 0                    |           | 30                           |   |
| 140                                                                                                   | WASHCLOTH                | EA          | 3600                 | 0.17       | 600                 | 0                    |           | 600                          |   |
| 165                                                                                                   | GOWN PAT LG DIAMOND PRT  | EA          | 625                  | 0.13       | 80                  | 0                    |           | 80                           |   |
| nt Opt<br>Bulk                                                                                        | ions<br>Orders           |             | Change               | e to Oro   | ler on Pick         | Ticket:              | Ord       | er Status<br>7 Nere          |   |
| Oby                                                                                                   | ombined                  |             |                      | Orde       | r Notes:            |                      |           | Comple<br>Printed<br>Shipper |   |
| <ul> <li>by Print Group</li> <li>Print Zero Qty</li> <li>by Price Group</li> <li>AutoPrint</li> </ul> |                          | Price Group |                      |            |                     |                      |           |                              | d |

#### Order for METHODIST CARDIO VASCULAR, Mar 19, 2018, Order Group 00, Area 1, Cart 1 - METHODIST CARDIO VASCULAR Calculated Max Cart # Manual Total UOM Item Description New Order Order Order Quantity Carts Adjustment 0 100 SHEET FLAT WHITE EA 400 0.44 175 175 PILLOWCASE WHITE EA 2300 200 0 200 118 0.09 ΕA 0 124 BATH BLANKET 200 0.4 80 80 136 TOWEL BATH (HOSPITALITY) EA 300 0.1 30 0 30 ΕA 140 WASHCLOTH 3600 0.17 600 0 600 GOWN PAT LG DIAMOND PRT EA 625 0.13 80 0 80 165 Order Status Print Options Change to Order on Pick Ticket: Bulk Orders Combined 2 or 4 Pages/Sheet **Order Notes:** mplete • by Item/Cart Split Print Group Printed 🔾 by Print Group 🗌 Print Zero Qty New Facility/Date/Order Group • by Price Group AutoPrint Select New Order

Add Item

Print Order

Change to New

Exit

Adjust All Orders

**Orders Complete** 

#### Notice the Order Status is now in the "Complete" stage

Optional: Once an order has been completed you may print a copy of the order

First, make sure the Bulk Order Print
 Option is set to "Combined" the click on
 "Print Order"

The Bulk Order report will open in another window to be printed to a desired printer

Now the Order Status has changed to "Printed" and can still be modified

# However, once an Order is printed by SSS, it can longer be modified by the customer

Click "Exit" to close the window then click the Exit icon 🗊 or close your browser, no need to log off

9

An abbreviated version of instructions for placing linen orders can be found at the Shared Service > Linen Ordering