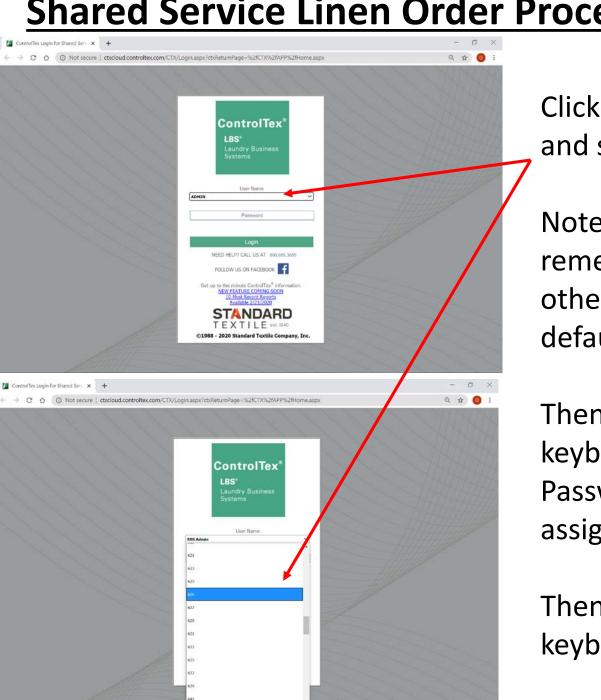

#### Logging In

ControlTex

Laundry Business Systems

LBS\*

Click on the drop-down arrow and select your assigned User ID

Note: the last User ID used is remembered for the next time, otherwise ADMIN is selected by default

Then press "Tab" on your keyboard or click inside the Password field and enter your assigned password

Then press "Enter" on your keyboard or click "Login"

☆ ∅ G 🕘 🖉 http://ctxweb.controltex.com/CTX/APP/Presentation/ 🖉 - 🗗 🖉 ControlTex.LBS 0.9.99 -- 101 👘 🖄 🚺 File Edit View Favorites Tools Help Click on the facility name or number to complete logging in Hide Discontinued Facilitie Now click on the "Orders Data Entry" icon 175% 3 × A ☆ Ø € Tex LBS 0 9 99, 00101 ites Tools Help Texknowlogy | abox Efficiency Optional: From drop down menu you can select: Data Entry -Order – Create/Edit Order 5